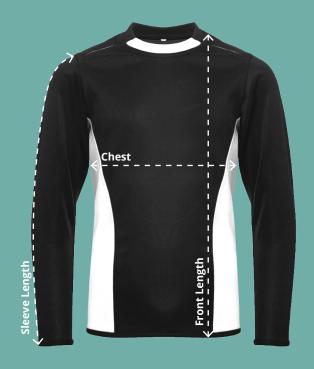

#### **Chest (At 2cm from under arm)**

Measure across the chest at 2cm below the underarm with the garment laid flat.

**Front Length (Side neck point to hem)** Measure from the side neck point of the shoulder down to the hemline.

### **Sleeve Length (Including Cuff)**

With the sleeve laid flat measure from the shoulder to the cuff edge.

**APTUS Essentials LS Multisport Top Code:** AAAA112313

| APTUS Essentials LS Multisport Top |      |        |        |        |        |        |        |        |
|------------------------------------|------|--------|--------|--------|--------|--------|--------|--------|
| To fit chest (Inches)              |      | 30/32" | 32/34" | 34/36" | 38/40" | 42/44" | 46/48" | 50/52" |
| To fit age                         | 9/10 |        |        |        |        |        |        |        |
| Chest (cm)*                        | 39   | 44     | 46.5   | 50     | 56     | 62.7   | 67.9   | 73.1   |
| Front Length (cm)                  | 55.5 | 62.5   | 67.5   | 72     | 75     | 77     | 80     | 82     |
| Sleeve length (cm)*                | 49.5 | 56.5   | 61     | 64     | 65     | 66     | 67.4   | 68.1   |